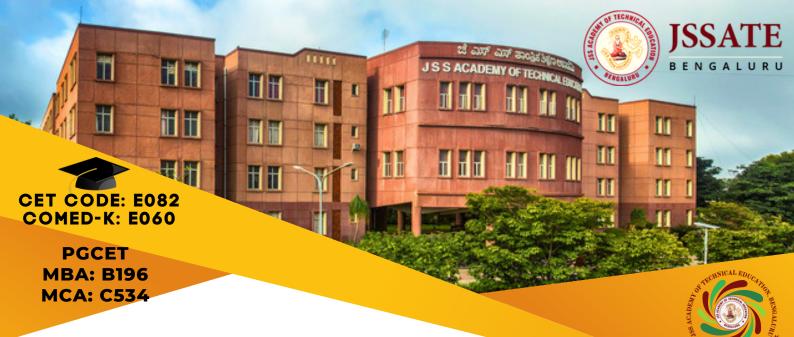

# JSS ACADEMY OF **TECHNICAL EDUCATION**

Approved by AICTE and Affiliated to VTU, Belagavi

Sustainable Institutions of India GREEN RANKINGS-2024

### **HIGHLIGHTS**

- Lush Green Campus spread over 21
- State of the Art Laboratories; Smart Classrooms.
- 92 faculty with Ph.D and 70 are pursuing their Ph.D.
- Industry supported (iOX, Mobile Application, etc.) Labs.
- Science and **Technology** Entrepreneurship Park (STEP) to support innovation and incubation of companies.
- Distinguished Alumni include IAS, IFS Officers and CEO,VP corporate.
- In-Campus Boys & Girls Hostels.
- Wi-Fi enabled Campus.
- Vibrant Student Clubs.